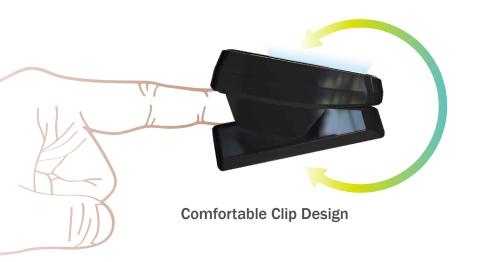

# FORA® PO200



# **Fingertip Pulse Oximeter**

**Bluetooth**°









## **FEATURES**









| Model No.          | FORA P0200                                                                                                                     |
|--------------------|--------------------------------------------------------------------------------------------------------------------------------|
| Dimension & Weight | H63 x W37x D32 mm, 40g without batteries                                                                                       |
| Connectivity       | Bluetooth 4.0                                                                                                                  |
| Display            | LCD                                                                                                                            |
| Battery Life       | Batteries c