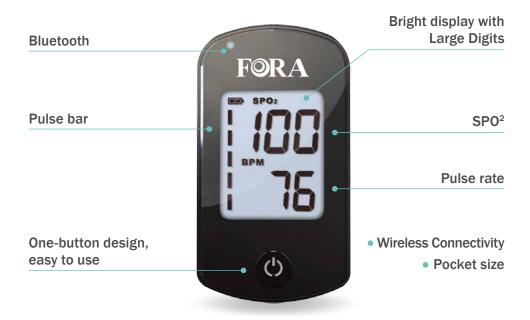

# **Fingertip Pulse Oximeter**

**Bluetooth**°

## **FEATURES**

| Model No.          | FORA P0200                                                                                                                     |
|--------------------|--------------------------------------------------------------------------------------------------------------------------------|
| Dimension & Weight | H63 x W37x D32 mm, 40g without batteries                                                                                       |
| Connectivity       | Bluetooth 4.0                                                                                                                  |
| Display            | LCD                                                                                                                            |
| Battery Life       | Batteries can be used continuously for 20 hours (for reference only, it depends on different brands of AAA alkaline batteries) |
| Power Source       | Two 1.5V AAA alkaline batteries                                                                                                |
| Measurement Range  | 0% to 100%                                                                                                                     |
| Resolution         | 1%                                                                                                                             |
| Accuracy           | $100\% \sim 80\% \pm 2\%$ ; $79\% \sim 70\% \pm 3\%$ ; others are undefined.                                                   |
| Method             | Dual wavelength LED                                                                                                            |
| Dulco Dato         |                                                                                                                                |

| Pu | lse | <b>Rate</b> |
|----|-----|-------------|
|----|-----|-------------|

| Measurement Range                         | 30 to 250bpm                                                    |
|-------------------------------------------|-----------------------------------------------------------------|
| Resolution                                | 1bpm                                                            |
| Accuracy                                  | ±1bpm or ±1%, whichever is greater                              |
| Operating Conditions                      | 10°C to 40°C; below 95% R.H. (non-condensing)                   |
| Meter Storage / Transportation Conditions | -13°F to 158°F (-25°C to 70°C); Below 95% R.H. (non-condensing) |