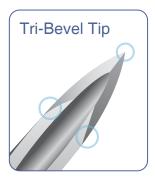

# **Premium Quality and Features** Improve overall injection experience

The Tri-bevel Tip and precise Metal Cutting of the needle greatly reduces the injection resistance.

With its precise Metal Cutting and premium polish, the pen needle tip minimizes the injury to the skin.