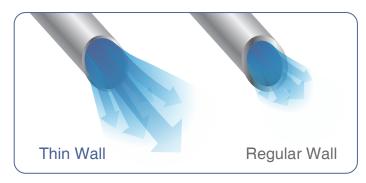

# Thin Wall Cannula Improved medication through a greater flow rate

Advanced quality medical cannula: All 4 mm, 5mm, and 6 mm pen needles have a fine 32G cannula.

- Improved medication through a greater flow rate\*.
- Due to the large inner diameter of the cannula, less force is required when pushing the injection button.
- Supports the simple delivery of highly concentrated insulin doses of 200 Units/ml.