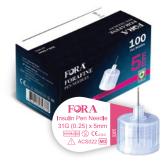

| Items                     | Q'ty/Box   | Cannula Diameter   | Needle Tip |
|---------------------------|------------|--------------------|------------|
| FORA® FORAFINE 32G x 4 mm | 100 pieces | 0.23 mm, Thin Wall | Tri-bevel  |
| FORA® FORAFINE 32G x 6 mm | 100 pieces | 0.23 mm, Thin Wall | Tri-bevel  |
| FORA® FORAFINE 31G x 5 mm | 100 pieces | 0.25 mm, Thin Wall | Tri-bevel  |
| FORA® FORAFINE 31G x 8 mm | 100 pieces | 0.25 mm, Thin Wall | Tri-bevel  |