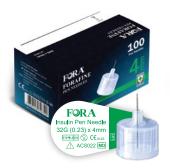

| Items                     | Q'ty/Box   | Cannula Diameter   | Needle Tip |
|---------------------------|------------|--------------------|------------|
| FORA® FORAFINE 32G x 4 mm | 100 pieces | 0.23 mm, Thin Wall | Tri-bevel  |
| FORA® FORAFINE 32G x 6 mm | 100 pieces | 0.23 mm, Thin Wall | Tri-bevel  |
| FORA® FORAFINE 31G x 5 mm | 100 pieces | 0.25 mm, Thin Wall | Tri-bevel  |
| FORA® FORAFINE 31G x 8 mm | 100 pieces | 0.25 mm, Thin Wall | Tri-bevel  |