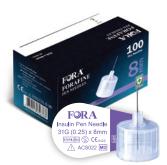

| Items                     | Q'ty/Box   | Cannula Diameter   | Needle Tip |
|---------------------------|------------|--------------------|------------|
| FORA® FORAFINE 32G x 4 mm | 100 pieces | 0.23 mm, Thin Wall | Tri-bevel  |
| FORA® FORAFINE 32G x 6 mm | 100 pieces | 0.23 mm, Thin Wall | Tri-bevel  |
| FORA® FORAFINE 31G x 5 mm | 100 pieces | 0.25 mm, Thin Wall | Tri-bevel  |
| FORA® FORAFINE 31G x 8 mm | 100 pieces | 0.25 mm, Thin Wall | Tri-bevel  |