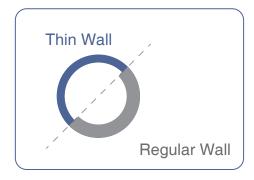

# Thin Wall Cannula Improved medication through a greater flow rate

Advanced quality medical cannula: All 4 mm, 5mm, and 6 mm pen needles have a fine 32G cannula.

- Improved medication through a greater flow rate\*.
- Due to the large inner diameter of the cannula, less force is required when pushing the injection button.
- Supports the simple delivery of highly concentrated insulin doses of 200 Units/ml.