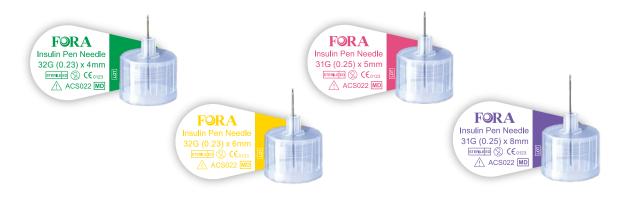

## Choosing the correct pen needle length

Color-coded for easy identification

The FORA® FORAFINE pen needles are available in four different sizes: 4 mm, 5 mm, 6 mm, and 8 mm. The different pen needle lengths with their respective outer and inner diameters are color-coded for easy identification of the needle size.

| Items                     | Q'ty/Box   | Cannula Diameter   | Needle Tip |
|---------------------------|------------|--------------------|------------|
| FORA® FORAFINE 32G x 4 mm | 100 pieces | 0.23 mm, Thin Wall | Tri-bevel  |
| FORA® FORAFINE 32G x 6 mm | 100 pieces | 0.23 mm, Thin Wall | Tri-bevel  |
| FORA® FORAFINE 31G x 5 mm | 100 pieces | 0.25 mm, Thin Wall | Tri-bevel  |
| FORA® FORAFINE 31G x 8 mm | 100 pieces | 0.25 mm, Thin Wall | Tri-bevel  |