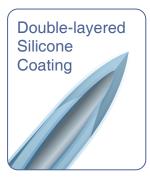

A Double-layered Silicone Coating on the needle surface offers an extremely comfortable injection experience.

The external protective cap with a tear-off tab allows the sealing peel-foil to be removed quickly and easily.