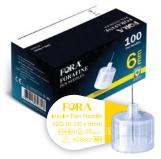

| Items                     | Q'ty/Box   | Cannula Diameter   | Needle Tip |
|---------------------------|------------|--------------------|------------|
| FORA® FORAFINE 32G x 4 mm | 100 pieces | 0.23 mm, Thin Wall | Tri-bevel  |
| FORA® FORAFINE 32G x 6 mm | 100 pieces | 0.23 mm, Thin Wall | Tri-bevel  |
| FORA® FORAFINE 31G x 5 mm | 100 pieces | 0.25 mm, Thin Wall | Tri-bevel  |
| FORA® FORAFINE 31G x 8 mm | 100 pieces | 0.25 mm, Thin Wall | Tri-bevel  |