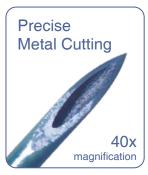

# **Premium Quality and Features** Improve overall injection experience

The Tri-bevel Tip and precise Metal Cutting of the needle greatly reduces the injection resistance.

With its precise Metal Cutting and premium polish, the pen needle tip minimizes the injury to the skin.